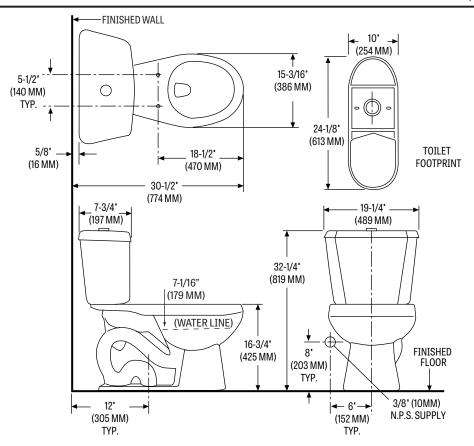

### **TECHNICAL INFORMATION**

**Note**: these dimensions are nominal and subject to change without notice.

Fixture performance and specifications meet or exceed ASME A112.19.2/CSA B45.1 standards, and other state and local codes.